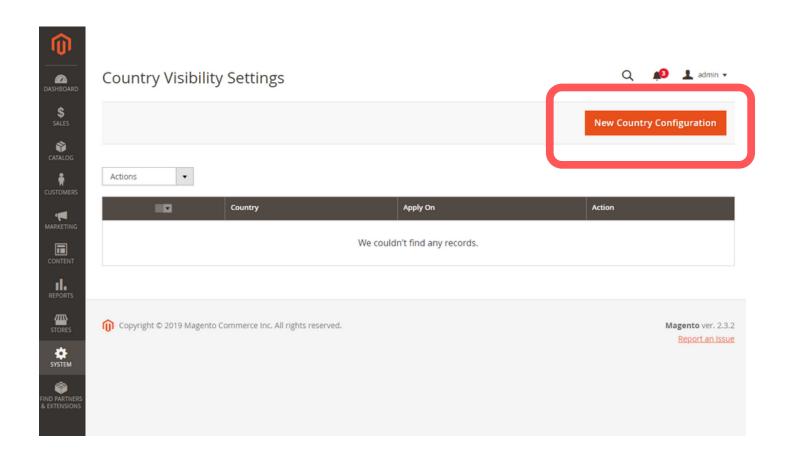

To manage Country Visibility, add and remove countries

System → Region Manager Pro → Country Visibility Settings

To add new country

System → Region Manager Pro → Country Visibility Settings → New Country Configuration

New Country Configuration

Select Country → Select what to disable for this country (Shipping address, Billing address, Billing and Shipping address) → Save

Delete Country Configuration

Select Countries → Actions → Delete