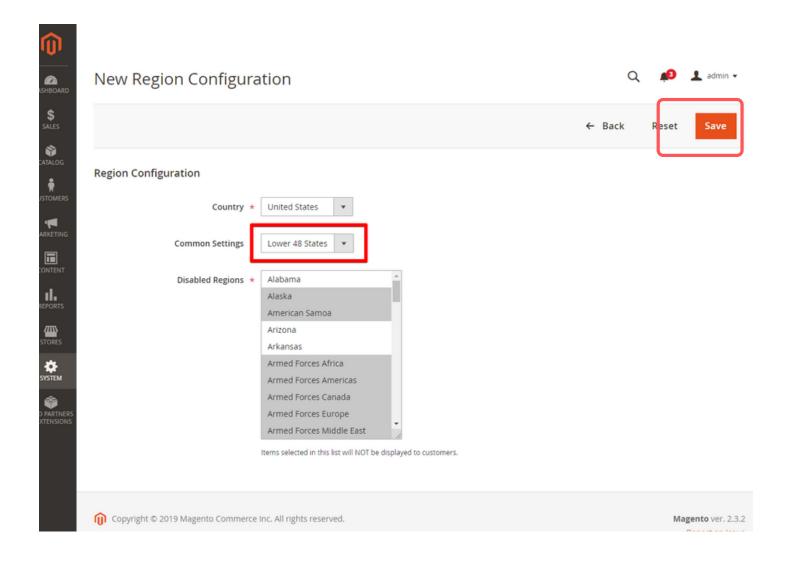

Common settings presets for US

Region Configuration → Country (US) → Common Settings (Lower 48 States/ States Only) → Save

### **RESULT**

Disable Lower States for US (Example)

Alaska, American Samoa, Armed Forces Africa, Armed Forces Americas, Armed Forces Canada, Armed Forces Europe, Armed Forces Middle East, Armed Forces Pacific, District of Columbia, Federated States Of Micronesia, Guam, Hawaii, Marshall Islands, Northern Mariana Islands, Palau, Puerto Rico, Virgin Islands won't be displayed as avalible options