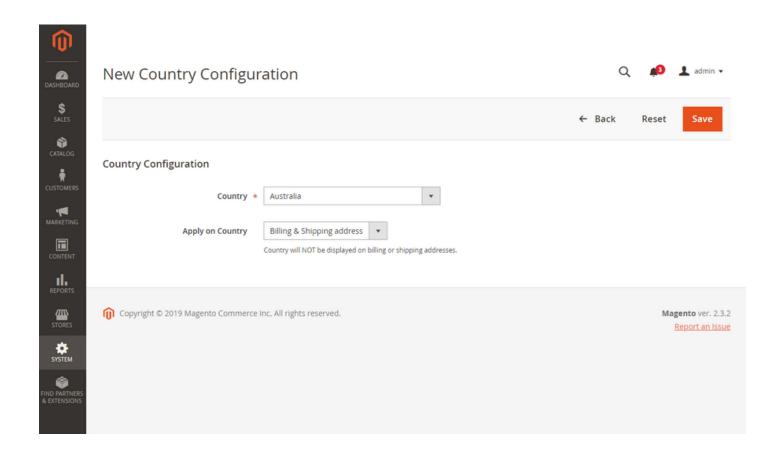

New Country Configuration

Select Country → Select what to disable for this country (Shipping address, Billing address, Billing and Shipping address) → Save

Delete Country Configuration

Select Countries → Actions → Delete