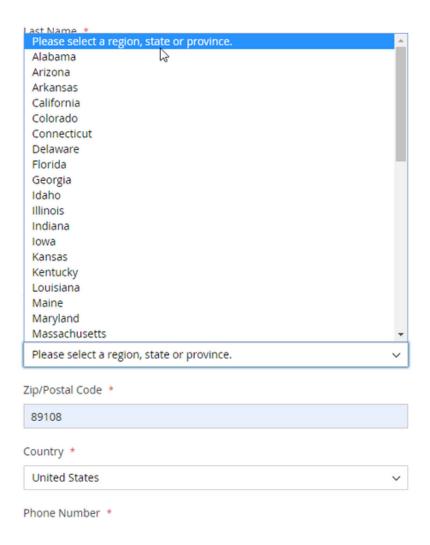

### **RESULT**

Disable Lower States for US (Example)

Alaska, American Samoa, Armed Forces Africa, Armed Forces Americas, Armed Forces Canada, Armed Forces Europe, Armed Forces Middle East, Armed Forces Pacific, District of Columbia, Federated States Of Micronesia, Guam, Hawaii, Marshall Islands, Northern Mariana Islands, Palau, Puerto Rico, Virgin Islands won't be displayed as avalible options