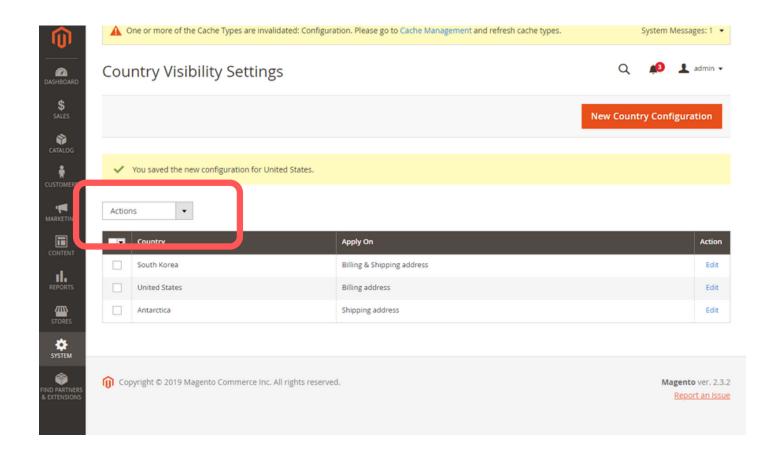

New Country Configuration

Select Country → Select what to disable for this country (Shipping address, Billing address, Billing and Shipping address) → Save

Delete Country Configuration

Select Countries → Actions → Delete