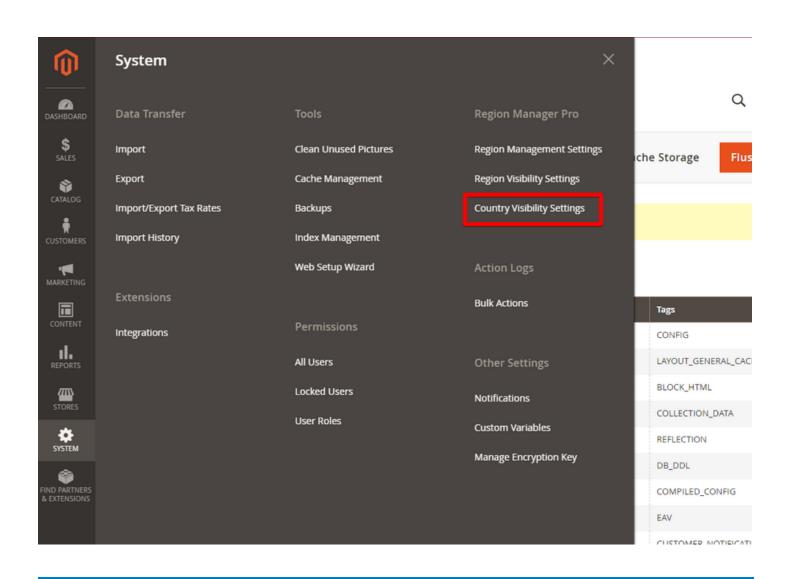

To manage Country Visibility, add and remove countries

System → Region Manager Pro → Country Visibility Settings

To add new country

System → Region Manager Pro → Country Visibility Settings → New Country Configuration

New Country Configuration

Select Country → Select what to disable for this country (Shipping address, Billing address, Billing and Shipping address) → Save

Delete Country Configuration

Select Countries → Actions → Delete