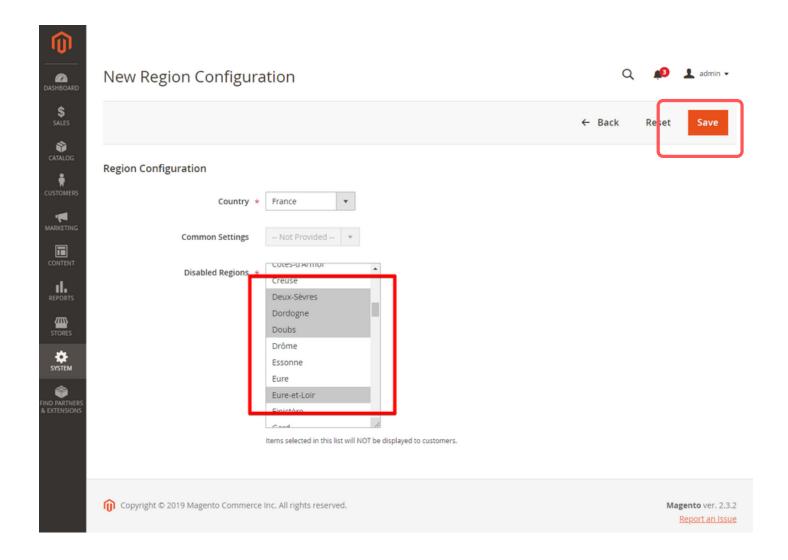

To manage Region Configuration, add and remove states/regions

System → Region Manager Pro → Region Visibility Settings

To manage Region Configuration, add and remove states/regions

System → Region Manager Pro → Region
Visibility Settings → New Region Configuration

You won't see any regions in Region Visibility Settings by default. So you have to start from the New Region Configuration.

To manage Region Configuration, remove states/regions

Region Configuration → Country (choose) → Disabled Regions (select regions) → Save