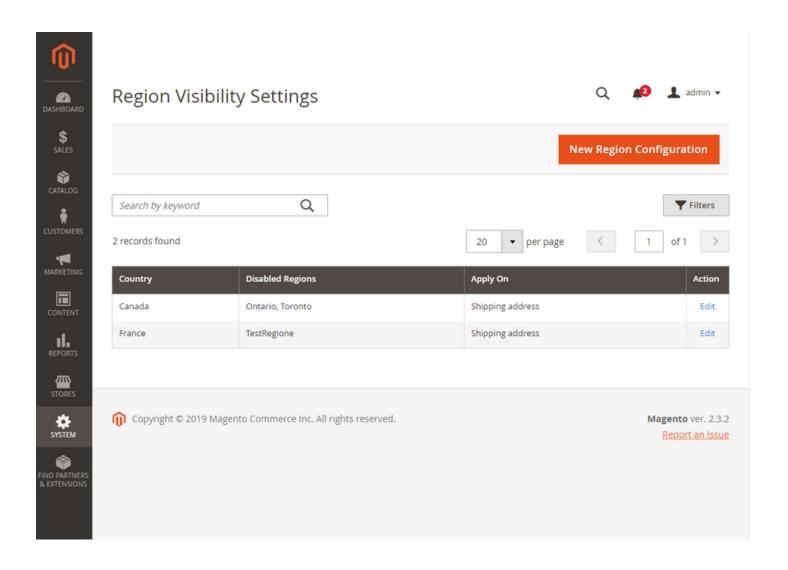

To manage Region Configuration, add and remove states/regions

System → Region Manager Pro → Region Visibility Settings

To manage Region Configuration, add and remove states/regions

System → Region Manager Pro → Region
Visibility Settings → New Region Configuration

You won't see any regions in Region Visibility Settings by default. So you have to start from the New Region Configuration.

To manage Region Configuration, remove states/regions

Region Configuration → Country (choose) → Disabled Regions (select regions) → Save