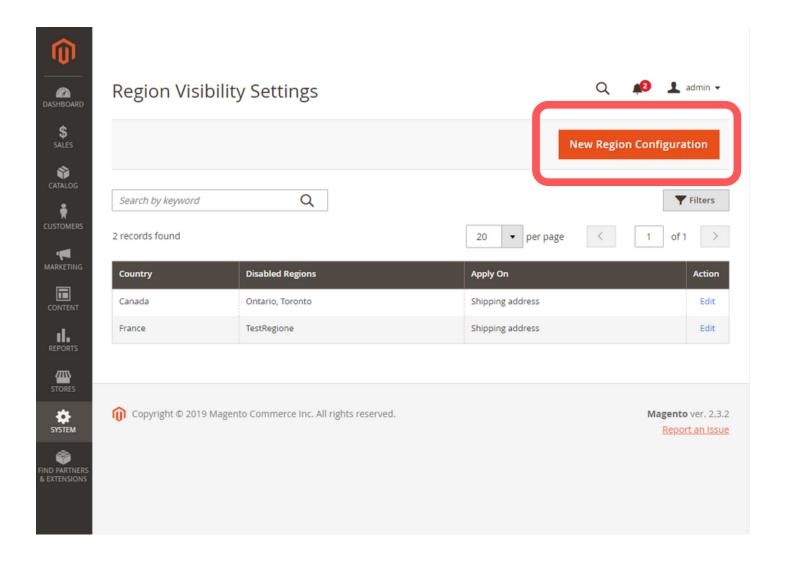

You won't see any regions in Region Visibility Settings by default. So you have to start from the New Region Configuration.

To manage Region Configuration, remove states/regions

Region Configuration → Country (choose) → Disabled Regions (select regions) → Save